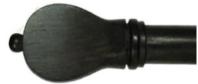

2425

GSTIN: 19AJEPB1657P1ZW IEC Code: AJEPB1657P

### END PIN TIP - RUBBER / NYLON

| CELLO END PIN TIP |        | Rubber / Nylon |
|-------------------|--------|----------------|
|                   | CELLO  |                |
|                   |        |                |
|                   |        |                |
|                   |        |                |
| BASS END PIN TIP  |        | Rubber / Nylon |
|                   |        |                |
|                   | BASS   |                |
|                   | BASS   |                |
|                   | BASS - |                |
|                   | BASS   |                |



Email: biswasmusic2005@gmail.com

Mobile: (+91) 9831012425

GSTIN: 19AJEPB1657P1ZW IEC Code: AJEPB1657P

#### **LUTE TUNING PEGS**







Lute Pegs Specifications :- MODEL-1

Maximum Diameter: 7.5 millimeters

Useful Length: 95 millimeters

Cone Ratio: 1:30



Lute Pegs Specifications :- MODEL-2

Maximum Diameter: 7.5 millimeters

Useful Length: 95 millimeters

Cone Ratio: 1:30



Lute Pegs Specifications :- MODEL-3

Maximum Diameter: 7.5 millimeters

Useful Length: 95 millimeters

Cone Ratio: 1:30



Lute Pegs Specifications :- MODEL-4

Maximum Diameter: 7.5 millimeters

Useful Length: 95 millimeters

Cone Ratio: 1:30

| Item Description                    | Ebony / Rosewood | Boxwood |
|-------------------------------------|------------------|---------|
| LUTE PEGS - Ebony Pin / Boxwood Pin |                  |         |



Email: biswasmusic2005@gmail.com

Mobile: (+91) 9831012425

GSTIN: 19AJEPB1657P1ZW IEC Code: AJEPB