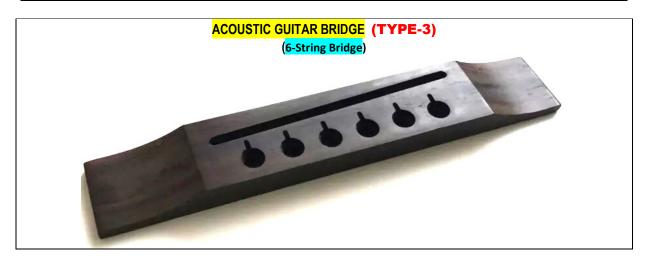

### **VIOLIN / VIOLA TAILPIECE**

| Item Description                  | Ebony / Rosewood | Boxwood |
|-----------------------------------|------------------|---------|
| ROUND - Ebony / Boxwood - Fret    |                  |         |
| ROUND - Gold / Bone / Horn - Fret |                  |         |

| Item Description                   | Ebony / Rosewood | Boxwood |
|------------------------------------|------------------|---------|
| FRENCH - Ebony / Boxwood - Fret    |                  |         |
| FRENCH - Gold / Bone / Horn - Fret |                  |         |

| Item Description                           | Ebony / Rosewood | Boxwood |
|--------------------------------------------|------------------|---------|
| ITALIAN FRENCH - Ebony / Boxwood - Fret    |                  |         |
| ITALIAN FRENCH - Gold / Bone / Horn - Fret |                  |         |