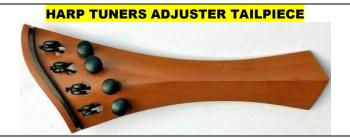

# **VIOLIN / VIOLA \_ TAILPIECE**

| Item Description                                 | Ebony / Rosewood | Boxwood |
|--------------------------------------------------|------------------|---------|
| HARP TUNERS ADJUSTER - Ebony / Boxwood - Fret    |                  |         |
| HARP TUNERS ADJUSTER - Gold / Bone / Horn - Fret |                  |         |