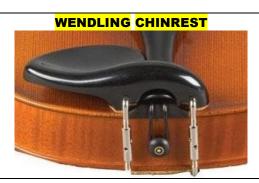

### **VIOLIN CHINREST**

### **VIOLA CHINREST**

#### **U-TYPE MODEL**

| Style    | Metal                                    | Model    | Ebony / Rosewood | Boxwood |
|----------|------------------------------------------|----------|------------------|---------|
| WENDLING | Stainless Steel Barrels - Chrome / Black | U - Type |                  |         |
| WENDLING | Stainless Steel Barrels - Gold Plated    | U - Type |                  |         |

#### **HILL MODEL**

| Style    | Metal                                    | Model | Ebony / Rosewood | Boxwood |
|----------|------------------------------------------|-------|------------------|---------|
| WENDLING | Stainless Steel Barrels - Chrome / Black | Hill  |                  |         |
| WENDLING | Stainless Steel Barrels - Gold Plated    | Hill  |                  |         |