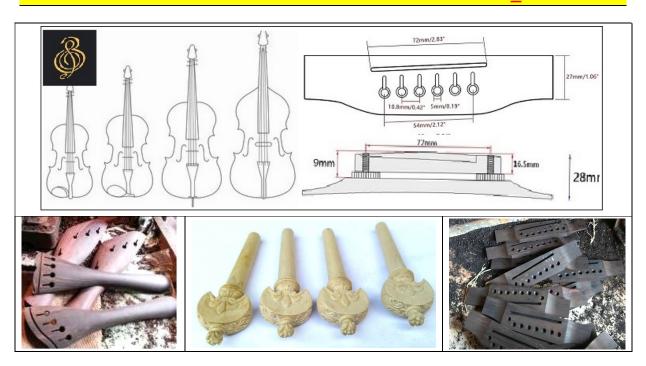

### **VIOLIN / VIOLA TAILPIECE**

| Item Description                  | Ebony / Rosewood | Boxwood |
|-----------------------------------|------------------|---------|
| ROUND - Ebony / Boxwood - Fret    |                  |         |
| ROUND - Gold / Bone / Horn - Fret |                  |         |

| Item Description                   | Ebony / Rosewood | Boxwood |
|------------------------------------|------------------|---------|
| FRENCH - Ebony / Boxwood - Fret    |                  |         |
| FRENCH - Gold / Bone / Horn - Fret |                  |         |

| Item Description                           | Ebony / Rosewood | Boxwood |
|--------------------------------------------|------------------|---------|
| ITALIAN FRENCH - Ebony / Boxwood - Fret    |                  |         |
| ITALIAN FRENCH - Gold / Bone / Horn - Fret |                  |         |