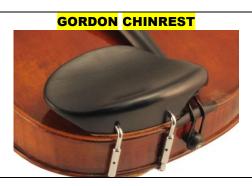

#### **U-TYPE MODEL**

| Style  | Metal                                    | Model    | Ebony / Rosewood | Boxwood |
|--------|------------------------------------------|----------|------------------|---------|
| GORDON | Stainless Steel Barrels - Chrome / Black | U - Type |                  |         |
| GORDON | Stainless Steel Barrels - Gold Plated    | U - Type |                  |         |

#### **HILL MODEL**

| Style  | Metal                                    | Model | Ebony / Rosewood | Boxwood |
|--------|------------------------------------------|-------|------------------|---------|
| GORDON | Stainless Steel Barrels - Chrome / Black | Hill  |                  |         |
| GORDON | Stainless Steel Barrels - Gold Plated    | Hill  |                  |         |