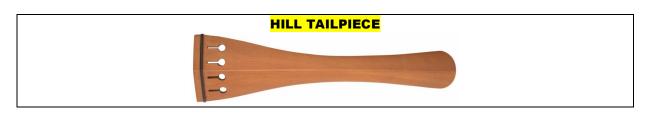

# **VIOLIN / VIOLA \_ TAILPIECE**

| Item Description                 | Ebony / Rosewood | Boxwood |
|----------------------------------|------------------|---------|
| HILL - Ebony / Boxwood - Fret    |                  |         |
| HILL - Gold / Bone / Horn - Fret |                  |         |