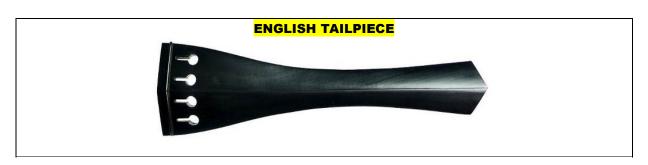

| Item Description                    | Ebony / Rosewood | Boxwood |
|-------------------------------------|------------------|---------|
| ENGLISH - Ebony / Boxwood - Fret    |                  |         |
| ENGLISH - Gold / Bone / Horn - Fret |                  |         |