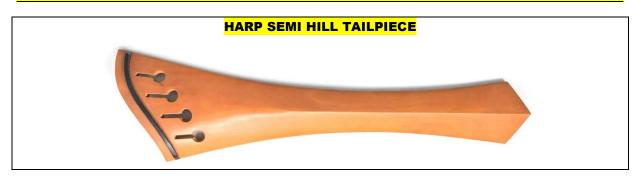

# **VIOLIN / VIOLA \_ TAILPIECE**

| Item Description                           | Ebony / Rosewood | Boxwood |
|--------------------------------------------|------------------|---------|
| HARP SEMI HILL - Ebony / Boxwood - Fret    |                  |         |
| HARP SEMI HILL - Gold / Bone / Horn - Fret |                  |         |