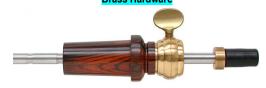

# **VIOLIN / VIOLA \_ TAILPIECE**

| Item Description                                 | Ebony / Rosewood | Boxwood |
|--------------------------------------------------|------------------|---------|
| HARP TUNERS ADJUSTER - Ebony / Boxwood - Fret    |                  |         |
| HARP TUNERS ADJUSTER - Gold / Bone / Horn - Fret |                  |         |

| Item Description                            | Ebony / Rosewood | Boxwood |
|---------------------------------------------|------------------|---------|
| TUNERS ADJUSTER - Ebony / Boxwood - Fret    |                  |         |
| TUNERS ADJUSTER - Gold / Bone / Horn - Fret |                  |         |