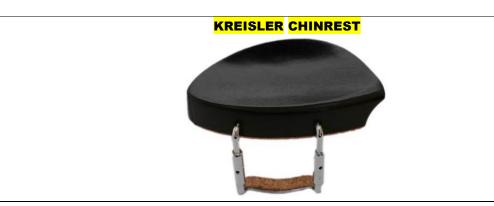

#### **U-TYPE MODEL**

| Style    | Metal                                    | Model    | Ebony / Rosewood | Boxwood |
|----------|------------------------------------------|----------|------------------|---------|
| KREISLER | Stainless Steel Barrels - Chrome / Black | U - Type |                  |         |
| KREISLER | Stainless Steel Barrels - Gold Plated    | U - Type |                  |         |

| Style    | Metal                                    | Model | Ebony / Rosewood | Boxwood |
|----------|------------------------------------------|-------|------------------|---------|
| KREISLER | Stainless Steel Barrels - Chrome / Black | Hill  |                  |         |
| KREISLER | Stainless Steel Barrels - Gold Plated    | Hill  |                  |         |