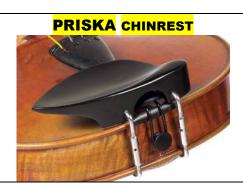

### **U-TYPE MODEL**

| Style  | Metal                                    | Model    | Ebony / Rosewood | Boxwood |
|--------|------------------------------------------|----------|------------------|---------|
| PRISKA | Stainless Steel Barrels - Chrome / Black | U - Type |                  |         |
| PRISKA | Stainless Steel Barrels - Gold Plated    | U - Type |                  |         |

| Style  | Metal                                    | Model | Ebony / Rosewood | Boxwood |
|--------|------------------------------------------|-------|------------------|---------|
| PRISKA | Stainless Steel Barrels - Chrome / Black | Hill  |                  |         |
| PRISKA | Stainless Steel Barrels - Gold Plated    | Hill  |                  |         |