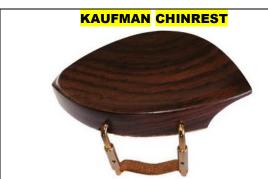

#### **U-TYPE MODEL**

| Style          | Metal                                    | Model    | Ebony / Rosewood | Boxwood |
|----------------|------------------------------------------|----------|------------------|---------|
| <b>KAUFMAN</b> | Stainless Steel Barrels - Chrome / Black | U - Type |                  |         |
| <b>KAUFMAN</b> | Stainless Steel Barrels - Gold Plated    | U - Type |                  |         |

#### **HILL MODEL**

| Style   | Metal                                    | Model | Ebony / Rosewood | Boxwood |
|---------|------------------------------------------|-------|------------------|---------|
| KAUFMAN | Stainless Steel Barrels - Chrome / Black | Hill  |                  |         |
| KAUFMAN | Stainless Steel Barrels - Gold Plated    | Hill  |                  |         |