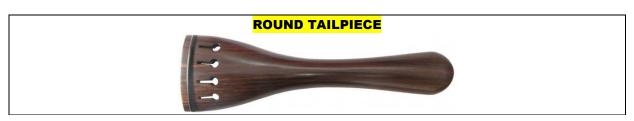

### **VIOLIN / VIOLA TAILPIECE**

| Item Description                  | Ebony / Rosewood | Boxwood |
|-----------------------------------|------------------|---------|
| ROUND - Ebony / Boxwood - Fret    |                  |         |
| ROUND - Gold / Bone / Horn - Fret |                  |         |