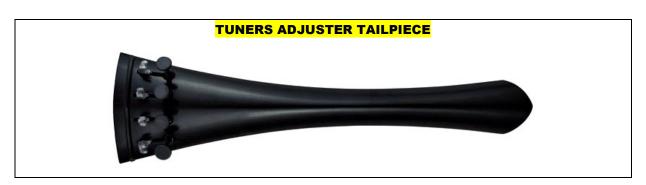

| Item Description                            | Ebony / Rosewood | Boxwood |
|---------------------------------------------|------------------|---------|
| TUNERS ADJUSTER - Ebony / Boxwood - Fret    |                  |         |
| TUNERS ADJUSTER - Gold / Bone / Horn - Fret |                  |         |