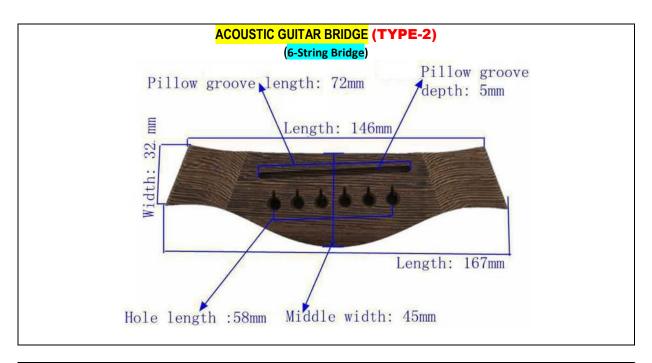

m Diameter: 7.5 millimeters

Useful Length: 95 millimeters

Cone Ratio: 1:30



Lute Pegs Specifications :- MODEL-4

Maximum Diameter: 7.5 millimeters

Useful Length: 95 millimeters

Cone Ratio: 1:30

| Item Description                    | Ebony / Rosewood | Boxwood |
|-------------------------------------|------------------|---------|
| LUTE PEGS - Ebony Pin / Boxwood Pin |                  |         |



Email: biswasmusic2005@gmail.com

Mobile: (+91) 9831012425

GSTIN: 19AJEPB1657P1ZW IEC Code: AJEPB1657P

#### **ACOUSTIC GUITAR BRIDGE – 6 String**



| Item Description                                   | Ebony Wood | Rosewood |
|----------------------------------------------------|------------|----------|
| ACOUSTIC GUITAR BRIDGE ( 6-String Bridge) TYPE - 1 |            |          |



| Item Description                                   | Ebony Wood | Rosewood |
|----------------------------------------------------|------------|----------|
| ACOUSTIC GUITAR BRIDGE ( 6-String Bridge) TYPE - 2 |            |          |



Email: biswasmusic2005@gmail.com

Mobile: (+91) 9831012425

GSTIN: 19AJEPB1657P1ZW IEC Code: AJEPB1657P

#### **ACOUSTIC GUITAR BRIDGE – 6 String**



| Item Description                                   | Ebony Wood | Rosewood |
|----------------------------------------------------|------------|----------|
| ACOUSTIC GUITAR BRIDGE ( 6-String Bridge) TYPE - 3 |            |          |

#### **PYRAMID STYLE GUITAR BRIDGE – 6 String**



| Item Description                               | Ebony Wood | Rosewood |
|------------------------------------------