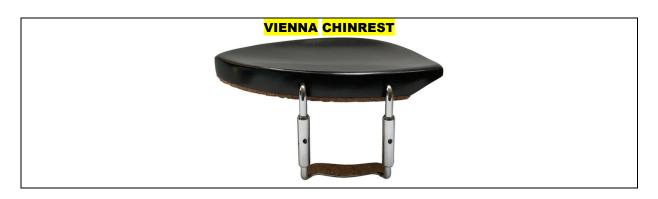

#### **U-TYPE MODEL**

| Style         | Metal                                    | Model    | Ebony / Rosewood | Boxwood |
|---------------|------------------------------------------|----------|------------------|---------|
| <b>VIENNA</b> | Stainless Steel Barrels - Chrome / Black | U - Type |                  |         |
| VIENNA        | Stainless Steel Barrels - Gold Plated    | U - Type |                  |         |

| Style  | Metal                                    | Model | Ebony / Rosewood | Boxwood |
|--------|------------------------------------------|-------|------------------|---------|
| VIENNA | Stainless Steel Barrels - Chrome / Black | Hill  |                  |         |
| VIENNA | Stainless Steel Barrels - Gold Plated    | Hill  |                  |         |