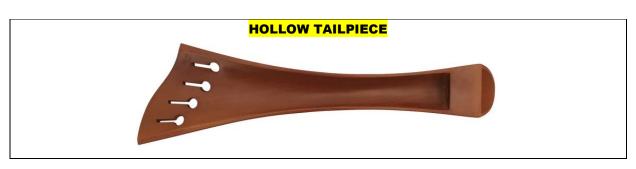

| Item Description                   | Ebony / Rosewood | Boxwood |
|------------------------------------|------------------|---------|
| HOLLOW - Ebony / Boxwood - Fret    |                  |         |
| HOLLOW - Gold / Bone / Horn - Fret |                  |         |