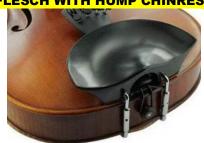

#### FLESCH WITH HUMP CHINREST

### **U-TYPE MODEL**

| Style       | Metal                                    | Model    | Ebony / Rosewood | Boxwood |
|-------------|------------------------------------------|----------|------------------|---------|
| FLESCH HUMP | Stainless Steel Barrels - Chrome / Black | U - Type |                  |         |
| FLESCH HUMP | Stainless Steel Barrels - Gold Plated    | U - Type |                  |         |

#### **HILL MODEL**

| Style       | Metal                                    | Model | Ebony / Rosewood | Boxwood |
|-------------|------------------------------------------|-------|------------------|---------|
| FLESCH HUMP | Stainless Steel Barrels - Chrome / Black | Hill  |                  |         |
| FLESCH HUMP | Stainless Steel Barrels - Gold Plated    | Hill  |                  |         |