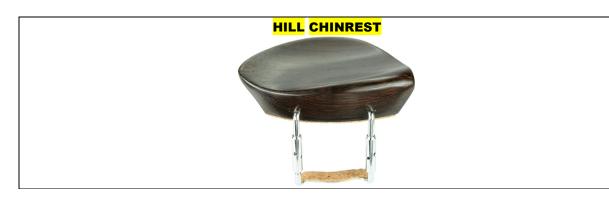

#### **U-TYPE MODEL**

| Style | Metal                                    | Model    | Ebony / Rosewood | Boxwood |
|-------|------------------------------------------|----------|------------------|---------|
| HILL  | Stainless Steel Barrels - Chrome / Black | U - Type |                  |         |
| HILL  | Stainless Steel Barrels - Gold Plated    | U - Type |                  |         |

| Style | Metal                                    | Model | Ebony / Rosewood | Boxwood |
|-------|------------------------------------------|-------|------------------|---------|
| HILL  | Stainless Steel Barrels - Chrome / Black | Hill  |                  |         |
| HILL  | Stainless Steel Barrels - Gold Plated    | Hill  |                  |         |