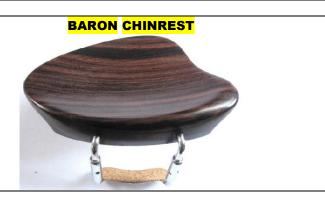

#### **U-TYPE MODEL**

| Style | Metal                                    | Model    | Ebony / Rosewood | Boxwood |
|-------|------------------------------------------|----------|------------------|---------|
| BARON | Stainless Steel Barrels - Chrome / Black | U - Type |                  |         |
| BARON | Stainless Steel Barrels - Gold Plated    | U - Type |                  |         |

#### **HILL MODEL**

| Style | Metal                                    | Model | Ebony / Rosewood | Boxwood |
|-------|------------------------------------------|-------|------------------|---------|
| BARON | Stainless Steel Barrels - Chrome / Black | Hill  |                  |         |
| BARON | Stainless Steel Barrels - Gold Plated    | Hill  |                  |         |