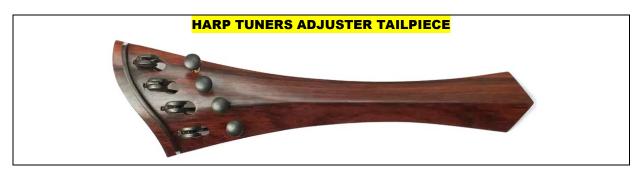

# **VIOLIN / VIOLA \_ TAILPIECE**

| Item Description                                 | Ebony / Rosewood | Boxwood |
|--------------------------------------------------|------------------|---------|
| HARP TUNERS ADJUSTER - Ebony / Boxwood - Fret    |                  |         |
| HARP TUNERS ADJUSTER - Gold / Bone / Horn - Fret |                  |         |