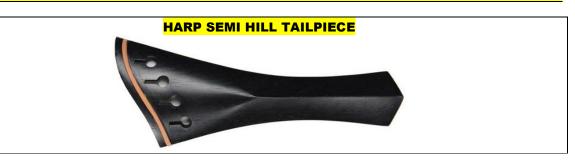

# **VIOLIN / VIOLA \_ TAILPIECE**

| Item Description                           | Ebony / Rosewood | Boxwood |
|--------------------------------------------|------------------|---------|
| HARP SEMI HILL - Ebony / Boxwood - Fret    |                  |         |
| HARP SEMI HILL - Gold / Bone / Horn - Fret |                  |         |

### CELLO TAILPIECE

| Item Description                           | Ebony / Rosewood | Boxwood |
|--------------------------------------------|------------------|---------|
| HARP SEMI HILL - Ebony / Boxwood - Fret    |                  |         |
| HARP SEMI HILL - Gold / Bone / Horn - Fret |                  |         |