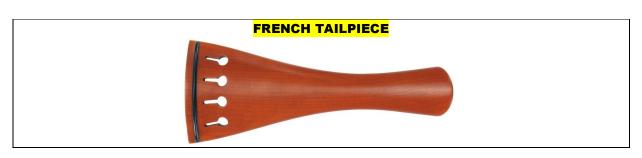

| Item Description                   | Ebony / Rosewood | Boxwood |
|------------------------------------|------------------|---------|
| FRENCH - Ebony / Boxwood - Fret    |                  |         |
| FRENCH - Gold / Bone / Horn - Fret |                  |         |