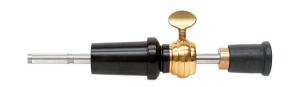

# **VIOLIN / VIOLA \_ TAILPIECE**

| Item Description                                 | Ebony / Rosewood | Boxwood |
|--------------------------------------------------|------------------|---------|
| HARP TUNERS ADJUSTER - Ebony / Boxwood - Fret    |                  |         |
| HARP TUNERS ADJUSTER - Gold / Bone / Horn - Fret |                  |         |

| Item Description                            | Ebony / Rosewood | Boxwood |
|---------------------------------------------|------------------|---------|
| TUNERS ADJUSTER - Ebony / Boxwood - Fret    |                  |         |
| TUNERS ADJUSTER - Gold / Bone / Horn - Fret |                  |         |