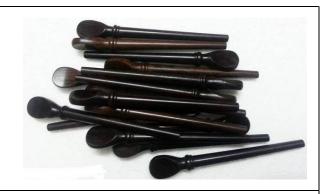

012425

GSTIN: 19AJEPB1657P1ZW IEC Code: AJEPB1657P

### END PIN TIP - RUBBER / NYLON

| CELLO END PIN TIP |        | Rubber / Nylon |
|-------------------|--------|----------------|
|                   | CELLO  |                |
|                   |        |                |
|                   |        |                |
|                   |        |                |
| BASS END PIN TIP  |        | Rubber / Nylon |
|                   |        |                |
|                   | BASS   |                |
|                   | BASS   |                |
|                   | BASS - |                |
|                   | BASS   |                |



Email: biswasmusic2005@gmail.com

Mobile: (+91) 9831012425

GSTIN: 19AJEPB1657P1ZW IEC Code: AJEPB1657P

#### **LUTE TUNING PEGS**







Lute Pegs Specifications :- MODEL-1

Maximum Diameter: 7.5 millimeters

Useful Length: 95 millimeters

Cone Ratio: 1:30



Lute Pegs Specifications :- MODEL-2

Maximum Diameter: 7.5 millimeters

Useful Length: 95 millimeters

Cone Ratio: 1:30



Lute Pegs Specifications :- MODEL-3

Maximum Diameter: 7.5 millimeters

Useful Length: 95 millimeters

Cone Ratio: 1:30



Lute Pegs Specifications :- MODEL-4

Maximum Diameter: 7.5 millimeters

Useful Length: 95 millimeters

Cone Ratio: 1:30

| Item Description                    | Ebony / Rosewood | Boxwood |
|-------------------------------------|------------------|---------|
| LUTE PEGS - Ebony Pin / Boxwood Pin |                  |         |



Email: biswasmusic2005@gmail.com

Mobile: (+91) 9831012425

GSTIN: 19AJEPB1657P1ZW IEC Code: AJE