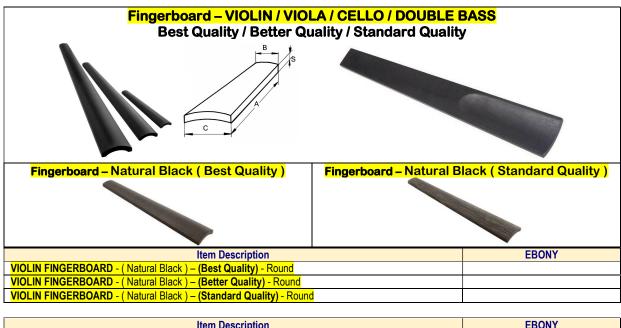

### **VIOLIN / VIOLA TAILPIECE**

| Item Description                  | Ebony / Rosewood | Boxwood |
|-----------------------------------|------------------|---------|
| ROUND - Ebony / Boxwood - Fret    |                  |         |
| ROUND - Gold / Bone / Horn - Fret |                  |         |