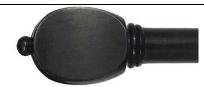

/ Nylon |
|-------------------|--------|----------------|
|                   | CELLO  |                |
|                   |        |                |
|                   |        |                |
|                   |        |                |
| BASS END PIN TIP  |        | Rubber / Nylon |
|                   |        |                |
|                   | BASS   |                |
|                   | BASS   |                |
|                   | BASS - |                |
|                   | BASS   |                |



Email: biswasmusic2005@gmail.com

Mobile: (+91) 9831012425

GSTIN: 19AJEPB1657P1ZW IEC Code: AJEPB1657P

#### **LUTE TUNING PEGS**







Lute Pegs Specifications :- MODEL-1

Maximum Diameter: 7.5 millimeters

Useful Length: 95 millimeters

Cone Ratio: 1:30



Lute Pegs Specifications :- MODEL-2

Maximum Diameter: 7.5 millimeters

Useful Length: 95 millimeters

Cone Ratio: 1:30



Lute Pegs Specifications :- MODEL-3

Maximum Diameter: 7.5 millimeters

Useful Length: 95 millimeters

Cone Ratio: 1:30



Lute Pegs Specifications :- MODEL-4

Maximum Diameter: 7.5 millimeters

Useful Length: 95 millimeters

Cone Ratio: 1:30

| Item Description                    | Ebony / Rosewood | Boxwood |
|-------------------------------------|------------------|---------|
| LUTE PEGS - Ebony Pin / Boxwood Pin |                  |         |



Email: biswasmusic2005@gmail.com

Mobile: (+91) 9831012425

GSTIN: 19AJEPB1657P1ZW IEC Code: AJEPB1657P

#### **ACOUSTIC GUITAR BRIDGE – 6 String**



| Item Description                                   | Ebony Wood | Ro