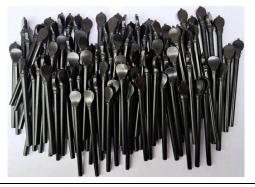

31012425

GSTIN: 19AJEPB1657P1ZW IEC Code: AJEPB1657P

### END PIN TIP - RUBBER / NYLON

| CELLO END PIN TIP |        | Rubber / Nylon |
|-------------------|--------|----------------|
|                   | CELLO  |                |
|                   |        |                |
|                   |        |                |
|                   |        |                |
| BASS END PIN TIP  |        | Rubber / Nylon |
|                   |        |                |
|                   | BASS   |                |
|                   | BASS   |                |
|                   | BASS - |                |
|                   | BASS   |                |



Email: biswasmusic2005@gmail.com

Mobile: (+91) 9831012425

GSTIN: 19AJEPB1657P1ZW IEC Code: AJEPB1657P

#### **LUTE TUNING PEGS**







Lute Pegs Specifications :- MODEL-1

Maximum Diameter: 7.5 millimeters

Useful Length: 95 millimeters

Cone Ratio: 1:30



Lute Pegs Specifications :- MODEL-2

Maximum Diameter: 7.5 millimeters

Useful Length: 95 millimeters

Cone Ratio: 1:30



Lute Pegs Specifications :- MODEL-3

Maximum Diameter: 7.5 millimeters

Useful Length: 95 millimeters

Cone Ratio: 1:30



Lute Pegs Specifications :- MODEL-4

Maximum Diameter: 7.5 millimeters

Useful Length: 95 millimeters

Cone Ratio: 1:30

| Item Description                    | Ebony / Rosewood | Boxwood |
|-------------------------------------|------------------|---------|
| LUTE PEGS - Ebony Pin / Boxwood Pin |                  |         |



Email: biswasmusic2005@gmail.com

Mobile: (+91) 9831012425

GSTIN: 19AJEPB1657P1ZW IEC Code: A