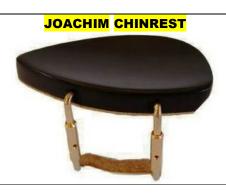

### **VIOLIN CHINREST**

### **VIOLA CHINREST**

#### **U-TYPE MODEL**

| Style          | Metal                                    | Model    | Ebony / Rosewood | Boxwood |
|----------------|------------------------------------------|----------|------------------|---------|
| <b>JOACHIM</b> | Stainless Steel Barrels - Chrome / Black | U - Type |                  |         |
| <b>JOACHIM</b> | Stainless Steel Barrels - Gold Plated    | U - Type |                  |         |

#### **HILL MODEL**

| Style   | Metal                                    | Model | Ebony / Rosewood | Boxwood |
|---------|------------------------------------------|-------|------------------|---------|
| JOACHIM | Stainless Steel Barrels - Chrome / Black | Hill  |                  |         |
| JOACHIM | Stainless Steel Barrels - Gold Plated    | Hill  |                  |         |