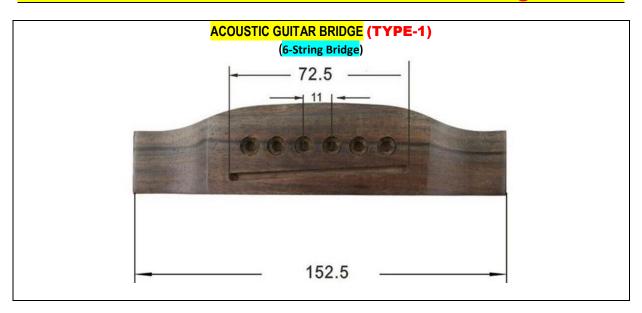

eter: 7.5 millimeters

Useful Length: 95 millimeters

Cone Ratio: 1:30



Lute Pegs Specifications :- MODEL-2

Maximum Diameter: 7.5 millimeters

Useful Length: 95 millimeters

Cone Ratio: 1:30



Lute Pegs Specifications :- MODEL-3

Maximum Diameter: 7.5 millimeters

Useful Length: 95 millimeters

Cone Ratio: 1:30



Lute Pegs Specifications :- MODEL-4

Maximum Diameter: 7.5 millimeters

Useful Length: 95 millimeters

Cone Ratio: 1:30

| Item Description                    | Ebony / Rosewood | Boxwood |
|-------------------------------------|------------------|---------|
| LUTE PEGS - Ebony Pin / Boxwood Pin |                  |         |



Email: biswasmusic2005@gmail.com

Mobile: (+91) 9831012425

GSTIN: 19AJEPB1657P1ZW IEC Code: AJEPB1657P

#### **ACOUSTIC GUITAR BRIDGE – 6 String**



| Item Description                                   | Ebony Wood | Rosewood |
|----------------------------------------------------|------------|----------|
| ACOUSTIC GUITAR BRIDGE ( 6-String Bridge) TYPE - 1 |            |          |



| Item Description                                   | Ebony Wood | Rosewood |
|----------------------------------------------------|------------|----------|
| ACOUSTIC GUITAR BRIDGE ( 6-String Bridge) TYPE - 2 |            |          |



Email: biswasmusic2005@gmail.com

Mobile: (+91) 9831012425

GSTIN: 19AJEPB1657P1ZW IEC Code: AJEPB1657P

#### **ACOUSTIC GUITAR BRIDGE – 6 String**



| Item Description                                   | Ebony Wood | Rosewood |
|----------------------------------------------------|------------|----------|
| ACOUSTI