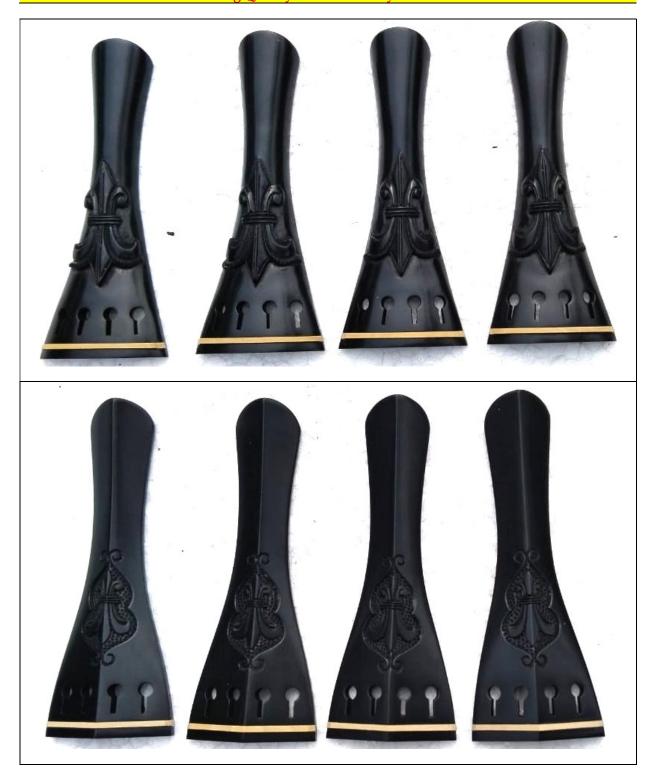

### VIOLIN / VIOLA \_ TAILPIECE - PARISIAN EYE

### **VIOLIN / VIOLA \_ TAILPIECE - RHOMBUS**

### VIOLIN / VIOLA TAILPIECE - SHIELD

# VIOLIN / VIOLA \_ TAILPIECE - LILY

Email: biswasmusic2005@gmail.com

Mobile: (+91) 9831012425

GSTIN: 19AJEPB1657P1ZW IEC Code: AJEPB1657P

We Have Successfully Delivered Our Products To Customers Across, Ensuring Quality And Reliability Worldwide.