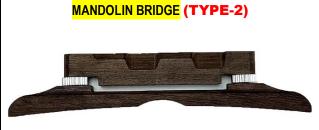

TAR BRIDGE – 6 String**



| Item Description                                  | Ebony Wood | Rosewood |
|---------------------------------------------------|------------|----------|
| <b>CLASSICAL GUITAR BRIDGE</b> ( 6-String Bridge) |            |          |

# **ARCHTOP GUITAR BRIDGE – 6 String**



| Item Description                            | Ebony Wood | Rosewood |
|---------------------------------------------|------------|----------|
| ARCHTOP GUITAR BRIDGE – ADJUSTABLE (TYPE-1) |            |          |
|                                             |            |          |
| ARCHTOP GUITAR BRIDGE – ADJUSTABLE (TYPE-2) |            |          |



Email: biswasmusic2005@gmail.com

Mobile: (+91) 9831012425

GSTIN: 19AJEPB1657P1ZW IEC Code: AJEPB1657P

#### **MANDOLIN BRIDGE**





| Item Description                      | Ebony Wood | Rosewood |
|---------------------------------------|------------|----------|
| MANDOLIN BRIDGE – ADJUSTABLE (TYPE-1) |            |          |
|                                       |            |          |

| MANDOLIN BRIDGE – ADJUSTABLE (TYPE-2) |  |  |
|---------------------------------------|--|--|
|---------------------------------------|--|--|

#### **ARCHTOP GUITAR TAILPIECE – 6 String**



| Item Description         | Ebony Wood | Rosewood |
|--------------------------|------------|----------|
| ARCHTOP GUITAR TAILPIECE |            |          |



Email: biswasmusic2005@gmail.com

Mobile: (+91) 9831012425

GSTIN: 19AJEPB1657P1ZW IEC Code: AJEPB1657P

### **ACOUSTIC GUITAR BRIDGE PIN**

| Bridge Pin - Ebony Wood | ACOUSTIC