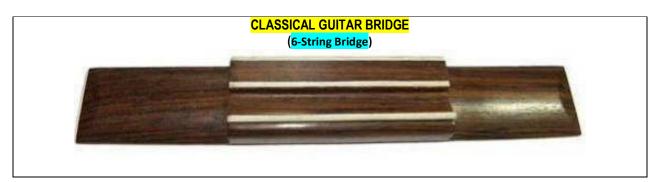

# **VIOLIN / VIOLA \_ TAILPIECE**

| Item Description                           | Ebony / Rosewood | Boxwood |
|--------------------------------------------|------------------|---------|
| HARP SEMI HILL - Ebony / Boxwood - Fret    |                  |         |
| HARP SEMI HILL - Gold / Bone / Horn - Fret |                  |         |

| Item Description                   | Ebony / Rosewood | Boxwood |
|------------------------------------|------------------|---------|
| HOLLOW - Ebony / Boxwood - Fret    |                  |         |
| HOLLOW - Gold / Bone / Horn - Fret |                  |         |

| Item Description | Ebony / Rosewood | Boxwood |
|------------------|------------------|---------|
| PUSH ADJUSTER    |                  |         |

Email: biswasmusic2005@gmail.com

Mobile: (+91) 9831012425