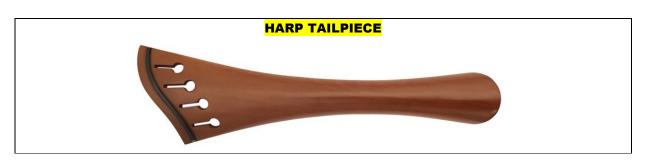

| Item Description                 | Ebony / Rosewood | Boxwood |
|----------------------------------|------------------|---------|
| HARP - Ebony / Boxwood - Fret    |                  |         |
| HARP - Gold / Bone / Horn - Fret |                  |         |