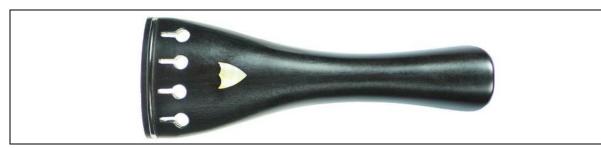

|
| HARP TUNERS ADJUSTER - Gold / Bone / Horn - Fret |                  |         |



| Item Description                            | Ebony / Rosewood | Boxwood |
|---------------------------------------------|------------------|---------|
| TUNERS ADJUSTER - Ebony / Boxwood - Fret    |                  |         |
| TUNERS ADJUSTER - Gold / Bone / Horn - Fret |                  |         |



| Item Description | Ebony / Rosewood | Boxwood |
|------------------|------------------|---------|
| BAROQUE          |                  |         |



Email: biswasmusic2005@gmail.com

Mobile: (+91) 9831012425

GSTIN: 19AJEPB1657P1ZW IEC Code: AJEPB1657P

### VIOLIN / VIOLA \_ TAILPIECE - PARISIAN EYE



### **VIOLIN / VIOLA \_ TAILPIECE - RHOMBUS**



### VIOLIN / VIOLA TAILPIECE - SHIELD



# VIOLIN / VIOLA \_ TAILPIECE - LILY





Email: biswasmusic2005@gmail.com

Mobile: (+91) 9831012425

GSTIN: 19AJEPB1657P1ZW IEC Code: AJEPB1657P

We Have Successfully Delivered Our Products To Customers Across, Ensuring Quality And Reliability Worldwide.





Email: biswasmusic2005@gmail.com

Mobile: (+91) 9831012425

GSTIN: 19AJEPB1657P1ZW IEC Code: AJEPB1657P

We Have Successfully Delivered Our Products To Customers Across, Ensuring Quality And Reliability Worldwide.





Email: biswasmusic2005@gmail.com

Mobile: (+91) 9831012425

GSTIN: 19AJEPB1657P1ZW IEC Code: AJEPB1657P

### CELLO TAILPIECE



| Item Description                  | Ebony / Rosewood | Boxwood |
|-----------------------------------|------------------|---------|
| ROUND - Ebony / Boxwood - Fret    |                  |