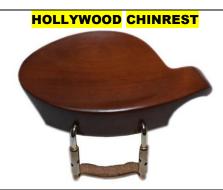

#### **U-TYPE MODEL**

| Style     | Metal                                    | Model    | Ebony / Rosewood | Boxwood |
|-----------|------------------------------------------|----------|------------------|---------|
| HOLLYWOOD | Stainless Steel Barrels - Chrome / Black | U - Type |                  |         |
| HOLLYWOOD | Stainless Steel Barrels - Gold Plated    | U - Type |                  |         |

#### **HILL MODEL**

| Style     | Metal                                    | Model | Ebony / Rosewood | Boxwood |
|-----------|------------------------------------------|-------|------------------|---------|
| HOLLYWOOD | Stainless Steel Barrels - Chrome / Black | Hill  |                  |         |
| HOLLYWOOD | Stainless Steel Barrels - Gold Plated    | Hill  |                  |         |