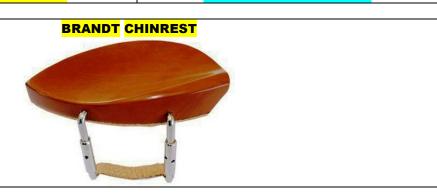

#### **U-TYPE MODEL**

| Style  | Metal                                    | Model    | Ebony / Rosewood | Boxwood |
|--------|------------------------------------------|----------|------------------|---------|
| BRANDT | Stainless Steel Barrels - Chrome / Black | U - Type |                  |         |
| BRANDT | Stainless Steel Barrels - Gold Plated    | U - Type |                  |         |

#### **HILL MODEL**

| Style  | Metal                                    | Model | Ebony / Rosewood | Boxwood |
|--------|------------------------------------------|-------|------------------|---------|
| BRANDT | Stainless Steel Barrels - Chrome / Black | Hill  |                  |         |
| BRANDT | Stainless Steel Barrels - Gold Plated    | Hill  |                  |         |