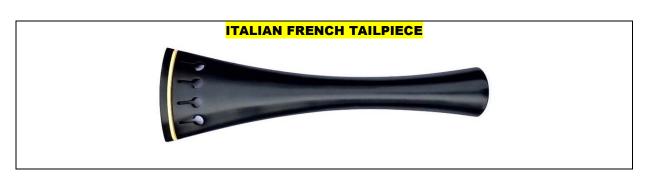

| Item Description                           | Ebony / Rosewood | Boxwood |
|--------------------------------------------|------------------|---------|
| ITALIAN FRENCH - Ebony / Boxwood - Fret    |                  |         |
| ITALIAN FRENCH - Gold / Bone / Horn - Fret |                  |         |