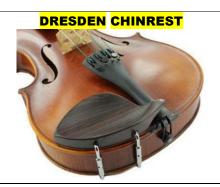

#### **U-TYPE MODEL**

| Style   | Metal                                    | Model    | Ebony / Rosewood | Boxwood |
|---------|------------------------------------------|----------|------------------|---------|
| DRESDEN | Stainless Steel Barrels - Chrome / Black | U - Type |                  |         |
| DRESDEN | Stainless Steel Barrels - Gold Plated    | U - Type |                  |         |

| Style   | Metal                                    | Model | Ebony / Rosewood | Boxwood |
|---------|------------------------------------------|-------|------------------|---------|
| DRESDEN | Stainless Steel Barrels - Chrome / Black | Hill  |                  |         |
| DRESDEN | Stainless Steel Barrels - Gold Plated    | Hill  |                  |         |