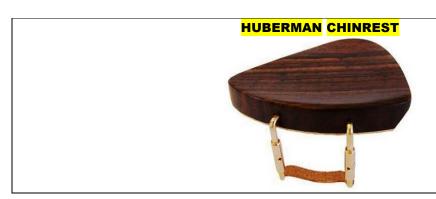

#### **U-TYPE MODEL**

| Style    | Metal                                    | Model    | Ebony / Rosewood | Boxwood |
|----------|------------------------------------------|----------|------------------|---------|
| HUBERMAN | Stainless Steel Barrels - Chrome / Black | U - Type |                  |         |
| HUBERMAN | Stainless Steel Barrels - Gold Plated    | U - Type |                  |         |

| Style    | Metal                                    | Model | Ebony / Rosewood | Boxwood |
|----------|------------------------------------------|-------|------------------|---------|
| HUBERMAN | Stainless Steel Barrels - Chrome / Black | Hill  |                  |         |
| HUBERMAN | Stainless Steel Barrels - Gold Plated    | Hill  |                  |         |