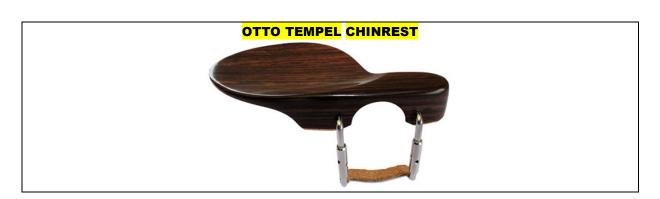

#### **U-TYPE MODEL**

| Style       | Metal                                    | Model    | Ebony / Rosewood | Boxwood |
|-------------|------------------------------------------|----------|------------------|---------|
| OTTO TEMPEL | Stainless Steel Barrels - Chrome / Black | U - Type |                  |         |
| OTTO TEMPEL | Stainless Steel Barrels - Gold Plated    | U - Type |                  |         |

| Style       | Metal                                    | Model | Ebony / Rosewood | Boxwood |
|-------------|------------------------------------------|-------|------------------|---------|
| OTTO TEMPEL | Stainless Steel Barrels - Chrome / Black | Hill  |                  |         |
| OTTO TEMPEL | Stainless Steel Barrels - Gold Plated    | Hill  |                  |         |