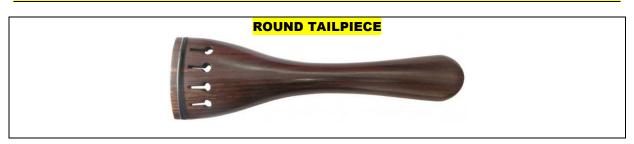

### **VIOLIN / VIOLA TAILPIECE**

| Item Description                  | Ebony / Rosewood | Boxwood |
|-----------------------------------|------------------|---------|
| ROUND - Ebony / Boxwood - Fret    |                  |         |
| ROUND - Gold / Bone / Horn - Fret |                  |         |

### CELLO TAILPIECE

| Item Description                  | Ebony / Rosewood | Boxwood |
|-----------------------------------|------------------|---------|
| ROUND - Ebony / Boxwood - Fret    |                  |         |
| ROUND - Gold / Bone / Horn - Fret |                  |         |