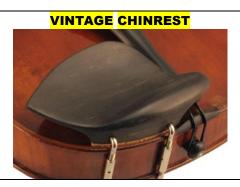

#### **U-TYPE MODEL**

| Style   | Metal                                    | Model    | Ebony / Rosewood | Boxwood |
|---------|------------------------------------------|----------|------------------|---------|
| VINTAGE | Stainless Steel Barrels - Chrome / Black | U - Type |                  |         |
| VINTAGE | Stainless Steel Barrels - Gold Plated    | U - Type |                  |         |

#### **HILL MODEL**

| Style   | Metal                                    | Model | Ebony / Rosewood | Boxwood |
|---------|------------------------------------------|-------|------------------|---------|
| VINTAGE | Stainless Steel Barrels - Chrome / Black | Hill  |                  |         |
| VINTAGE | Stainless Steel Barrels - Gold Plated    | Hill  |                  |         |