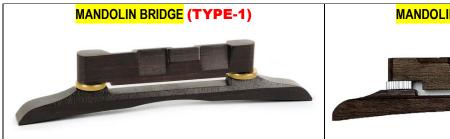

UITAR BRIDGE – 6 String**



| Item Description                                  | Ebony Wood | Rosewood |
|---------------------------------------------------|------------|----------|
| <b>CLASSICAL GUITAR BRIDGE</b> ( 6-String Bridge) |            |          |

# **ARCHTOP GUITAR BRIDGE – 6 String**



| Item Description                            | Ebony Wood | Rosewood |
|---------------------------------------------|------------|----------|
| ARCHTOP GUITAR BRIDGE – ADJUSTABLE (TYPE-1) |            |          |
|                                             |            |          |
| ARCHTOP GUITAR BRIDGE – ADJUSTABLE (TYPE-2) |            |          |



Email: biswasmusic2005@gmail.com

Mobile: (+91) 9831012425

GSTIN: 19AJEPB1657P1ZW IEC Code: AJEPB1657P

#### **MANDOLIN BRIDGE**





| Item Description                      | Ebony Wood | Rosewood |
|---------------------------------------|------------|----------|
| MANDOLIN BRIDGE – ADJUSTABLE (TYPE-1) |            |          |
|                                       |            |          |

| MANDOLIN BRIDGE – ADJUSTABLE (TYPE-2) |  |  |
|---------------------------------------|--|--|
|---------------------------------------|--|--|

#### **ARCHTOP GUITAR TAILPIECE – 6 String**



| Item Description         | Ebony Wood | Rosewood |
|--------------------------|------------|----------|
| ARCHTOP GUITAR TAILPIECE |            |          |



Email: biswasmusic2005@gmail.com

Mobile: (+91) 9831012425

GSTIN: 19AJEPB1657P1ZW IEC Code: AJEPB1657P

### **ACOUSTIC GUITAR BRIDGE PIN**

| Bridge Pin - Ebony Wood | ACOUSTI