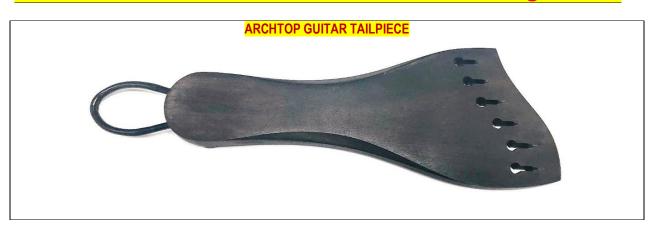

GUITAR BRIDGE – ADJUSTABLE (TYPE-1) |            |          |
|                                             |            |          |
| ARCHTOP GUITAR BRIDGE – ADJUSTABLE (TYPE-2) |            |          |



Email: biswasmusic2005@gmail.com

Mobile: (+91) 9831012425

GSTIN: 19AJEPB1657P1ZW IEC Code: AJEPB1657P

#### **MANDOLIN BRIDGE**





| Item Description                      | Ebony Wood | Rosewood |
|---------------------------------------|------------|----------|
| MANDOLIN BRIDGE – ADJUSTABLE (TYPE-1) |            |          |
|                                       |            |          |

| MANDOLIN BRIDGE – ADJUSTABLE (TYPE-2) |  |  |
|---------------------------------------|--|--|
|---------------------------------------|--|--|

#### **ARCHTOP GUITAR TAILPIECE – 6 String**



| Item Description         | Ebony Wood | Rosewood |
|--------------------------|------------|----------|
| ARCHTOP GUITAR TAILPIECE |            |          |



Email: biswasmusic2005@gmail.com

Mobile: (+91) 9831012425

GSTIN: 19AJEPB1657P1ZW IEC Code: AJEPB1657P

### **ACOUSTIC GUITAR BRIDGE PIN**

| Bridge Pin - Ebony Wood | ACOUSTIC GUITAR BRIDGE PIN Standard | (Set of 6) |
|-------------------------|-------------------------------------|------------|
| Bridge Pin - Rosewood   | ACOUSTIC GUITAR BRIDGE PIN Standard | (Set of 6) |
| Bridge Pin - Brass      | ACOUSTIC GUITAR BRIDGE PIN Standard | (Set of 6) |



Email: biswasmusic2005@gmail.com

Mobile: (+91) 9831012425

GSTIN: 19AJEPB1657P1ZW IEC Code: AJEPB1657P

### **ACOUSTIC GUITAR BRIDGE PIN**

| Bridge Pin - Ebony Wood | ACOUSTI