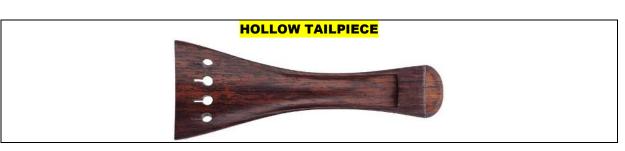

| Item Description                   | Ebony / Rosewood | Boxwood |
|------------------------------------|------------------|---------|
| HOLLOW - Ebony / Boxwood - Fret    |                  |         |
| HOLLOW - Gold / Bone / Horn - Fret |                  |         |