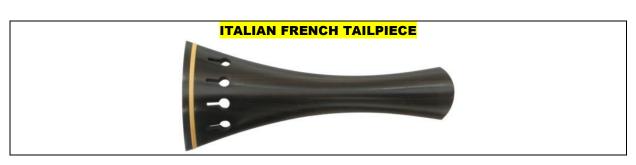

| Item Description                           | Ebony / Rosewood | Boxwood |
|--------------------------------------------|------------------|---------|
| ITALIAN FRENCH - Ebony / Boxwood - Fret    |                  |         |
| ITALIAN FRENCH - Gold / Bone / Horn - Fret |                  |         |