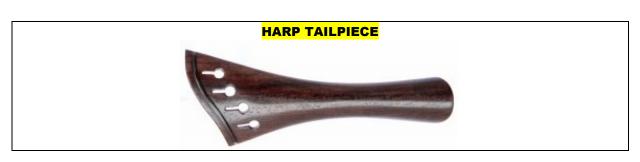

| Item Description                 | Ebony / Rosewood | Boxwood |
|----------------------------------|------------------|---------|
| HARP - Ebony / Boxwood - Fret    |                  |         |
| HARP - Gold / Bone / Horn - Fret |                  |         |