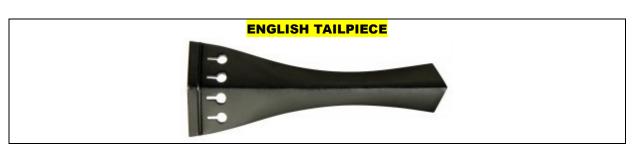

| Item Description                    | Ebony / Rosewood | Boxwood |
|-------------------------------------|------------------|---------|
| ENGLISH - Ebony / Boxwood - Fret    |                  |         |
| ENGLISH - Gold / Bone / Horn - Fret |                  |         |