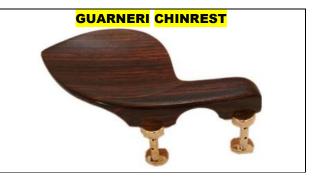

#### **U-TYPE MODEL**

| Style    | Metal                                    | Model    | Ebony / Rosewood | Boxwood |
|----------|------------------------------------------|----------|------------------|---------|
| GUARNERI | Stainless Steel Barrels - Chrome / Black | U - Type |                  |         |
| GUARNERI | Stainless Steel Barrels - Gold Plated    | U - Type |                  |         |