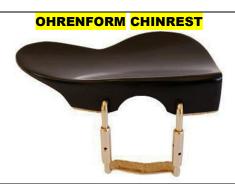

#### **U-TYPE MODEL**

| Style     | Metal                                    | Model    | Ebony / Rosewood | Boxwood |
|-----------|------------------------------------------|----------|------------------|---------|
| OHRENFORM | Stainless Steel Barrels - Chrome / Black | U - Type |                  |         |
| OHRENFORM | Stainless Steel Barrels - Gold Plated    | U - Type |                  |         |

#### **HILL MODEL**

| Style     | Metal                                    | Model | Ebony / Rosewood | Boxwood |
|-----------|------------------------------------------|-------|------------------|---------|
| OHRENFORM | Stainless Steel Barrels - Chrome / Black | Hill  |                  |         |
| OHRENFORM | Stainless Steel Barrels - Gold Plated    | Hill  |                  |         |