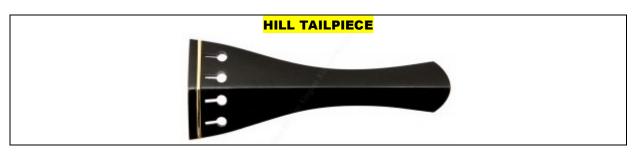

# **VIOLIN / VIOLA \_ TAILPIECE**

| Item Description                 | Ebony / Rosewood | Boxwood |
|----------------------------------|------------------|---------|
| HILL - Ebony / Boxwood - Fret    |                  |         |
| HILL - Gold / Bone / Horn - Fret |                  |         |

### CELLO TAILPIECE

| Item Description                 | Ebony / Rosewood | Boxwood |
|----------------------------------|------------------|---------|
| HILL - Ebony / Boxwood - Fret    |                  |         |
| HILL - Gold / Bone / Horn - Fret |                  |         |