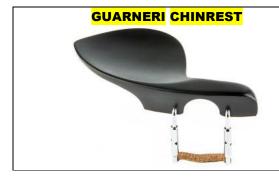

#### **HILL MODEL**

| Style    | Metal                                    | Model | Ebony / Rosewood | Boxwood |
|----------|------------------------------------------|-------|------------------|---------|
| GUARNERI | Stainless Steel Barrels - Chrome / Black | Hill  |                  |         |
| GUARNERI | Stainless Steel Barrels - Gold Plated    | Hill  |                  |         |