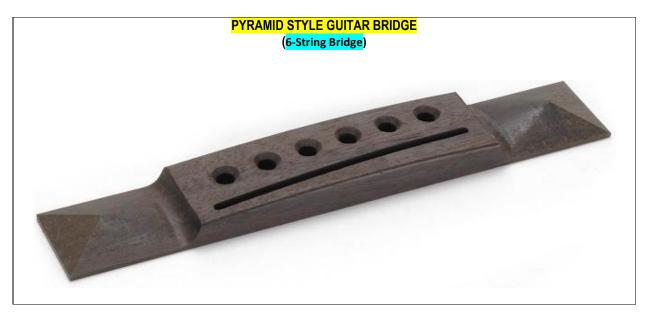

# **VIOLIN / VIOLA \_ TAILPIECE**

| Item Description                 | Ebony / Rosewood | Boxwood |
|----------------------------------|------------------|---------|
| HILL - Ebony / Boxwood - Fret    |                  |         |
| HILL - Gold / Bone / Horn - Fret |                  |         |

| Item Description                    | Ebony / Rosewood | Boxwood |
|-------------------------------------|------------------|---------|
| ENGLISH - Ebony / Boxwood - Fret    |                  |         |
| ENGLISH - Gold / Bone / Horn - Fret |                  |         |

| Item Description                 | Ebony / Rosewood | Boxwood |
|----------------------------------|------------------|---------|
| HARP - Ebony / Boxwood - Fret    |                  |         |
| HARP - Gold / Bone / Horn - Fret |                  |         |