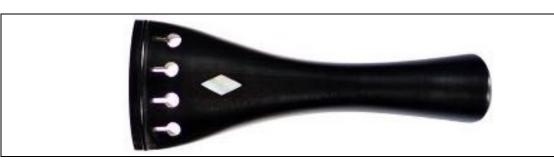

Boxwood - Fret    |                  |         |
| HARP TUNERS ADJUSTER - Gold / Bone / Horn - Fret |                  |         |



| Item Description                            | Ebony / Rosewood | Boxwood |
|---------------------------------------------|------------------|---------|
| TUNERS ADJUSTER - Ebony / Boxwood - Fret    |                  |         |
| TUNERS ADJUSTER - Gold / Bone / Horn - Fret |                  |         |



| Item Description | Ebony / Rosewood | Boxwood |
|------------------|------------------|---------|
| BAROQUE          |                  |         |



Email: biswasmusic2005@gmail.com

Mobile: (+91) 9831012425

GSTIN: 19AJEPB1657P1ZW IEC Code: AJEPB1657P

### VIOLIN / VIOLA \_ TAILPIECE - PARISIAN EYE



### **VIOLIN / VIOLA \_ TAILPIECE - RHOMBUS**



### VIOLIN / VIOLA TAILPIECE - SHIELD



# VIOLIN / VIOLA \_ TAILPIECE - LILY





Email: biswasmusic2005@gmail.com

Mobile: (+91) 9831012425

GSTIN: 19AJEPB1657P1ZW IEC Code: AJEPB1657P

We Have Successfully Delivered Our Products To Customers Across, Ensuring Quality And Reliability Worldwide.





Email: biswasmusic2005@gmail.com

Mobile: (+91) 9831012425

GSTIN: 19AJEPB1657P1ZW IEC Code: AJEPB1657P

We Have Successfully Delivered Our Products To Customers Across, Ensuring Quality And Reliability Worldwide.





Email: biswasmusic2005@gmail.com

Mobile: (+91) 9831012425

GSTIN: 19AJEPB1657P1ZW IEC Code: AJEPB1657P

### CELLO TAILPIECE



| Item Description                  | Ebony / Rosewood | Boxwood |
|-----------------------------------|------------------|---------|
| ROUND - Ebony