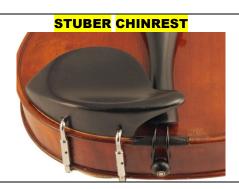

#### **U-TYPE MODEL**

| Style  | Metal                                    | Model    | Ebony / Rosewood | Boxwood |
|--------|------------------------------------------|----------|------------------|---------|
| STUBER | Stainless Steel Barrels - Chrome / Black | U - Type |                  |         |
| STUBER | Stainless Steel Barrels - Gold Plated    | U - Type |                  |         |

| Style  | Metal                                    | Model | Ebony / Rosewood | Boxwood |
|--------|------------------------------------------|-------|------------------|---------|
| STUBER | Stainless Steel Barrels - Chrome / Black | Hill  |                  |         |
| STUBER | Stainless Steel Barrels - Gold Plated    | Hill  |                  |         |