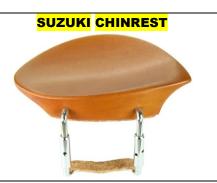

### **VIOLIN CHINREST**

### **VIOLA CHINREST**

#### **U-TYPE MODEL**

| Style  | Metal                                    | Model    | Ebony / Rosewood | Boxwood |
|--------|------------------------------------------|----------|------------------|---------|
| SUZUKI | Stainless Steel Barrels - Chrome / Black | U - Type |                  |         |
| SUZUKI | Stainless Steel Barrels - Gold Plated    | U - Type |                  |         |

#### **HILL MODEL**

| Style  | Metal                                    | Model | Ebony / Rosewood | Boxwood |
|--------|------------------------------------------|-------|------------------|---------|
| SUZUKI | Stainless Steel Barrels - Chrome / Black | Hill  |                  |         |
| SUZUKI | Stainless Steel Barrels - Gold Plated    | Hill  |                  |         |