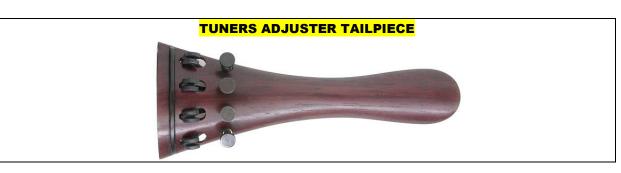

| Item Description                            | Ebony / Rosewood | Boxwood |
|---------------------------------------------|------------------|---------|
| TUNERS ADJUSTER - Ebony / Boxwood - Fret    |                  |         |
| TUNERS ADJUSTER - Gold / Bone / Horn - Fret |                  |         |