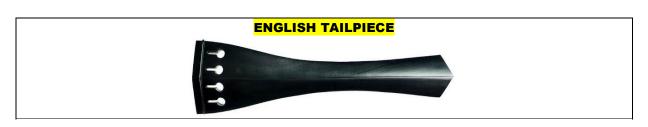

| Item Description                    | Ebony / Rosewood | Boxwood |
|-------------------------------------|------------------|---------|
| ENGLISH - Ebony / Boxwood - Fret    |                  |         |
| ENGLISH - Gold / Bone / Horn - Fret |                  |         |