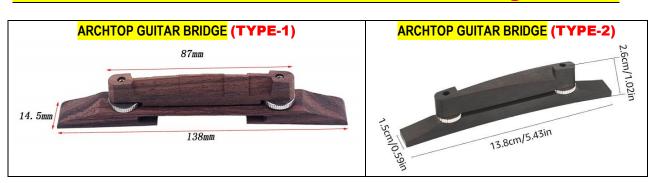

# **VIOLIN / VIOLA \_ TAILPIECE**

| Item Description                                 | Ebony / Rosewood | Boxwood |
|--------------------------------------------------|------------------|---------|
| HARP TUNERS ADJUSTER - Ebony / Boxwood - Fret    |                  |         |
| HARP TUNERS ADJUSTER - Gold / Bone / Horn - Fret |                  |         |

| Item Description                            | Ebony / Rosewood | Boxwood |
|---------------------------------------------|------------------|---------|
| TUNERS ADJUSTER - Ebony / Boxwood - Fret    |                  |         |
| TUNERS ADJUSTER - Gold / Bone / Horn - Fret |                  |         |

| Item Description | Ebony / Rosewood | Boxwood |
|------------------|------------------|---------|
| BAROQUE          |                  |         |

Email: biswasmusic2005@gmail.com

Mobile: (+91) 9831012425