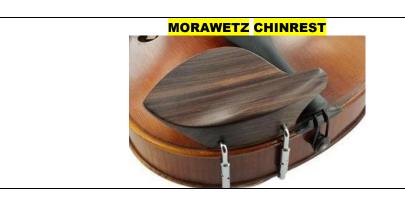

#### **U-TYPE MODEL**

| Style    | Metal                                    | Model    | Ebony / Rosewood | Boxwood |
|----------|------------------------------------------|----------|------------------|---------|
| MORAWETZ | Stainless Steel Barrels - Chrome / Black | U - Type |                  |         |
| MORAWETZ | Stainless Steel Barrels - Gold Plated    | U - Type |                  |         |

| Style    | Metal                                    | Model | Ebony / Rosewood | Boxwood |
|----------|------------------------------------------|-------|------------------|---------|
| MORAWETZ | Stainless Steel Barrels - Chrome / Black | Hill  |                  |         |
| MORAWETZ | Stainless Steel Barrels - Gold Plated    | Hill  |                  |         |