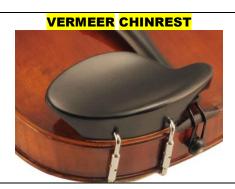

#### **U-TYPE MODEL**

| Style   | Metal                                    | Model    | Ebony / Rosewood | Boxwood |
|---------|------------------------------------------|----------|------------------|---------|
| VERMEER | Stainless Steel Barrels - Chrome / Black | U - Type |                  |         |
| VERMEER | Stainless Steel Barrels - Gold Plated    | U - Type |                  |         |

|   | Style   | Metal                                    | Model | Ebony / Rosewood | Boxwood |
|---|---------|------------------------------------------|-------|------------------|---------|
| Ī | VERMEER | Stainless Steel Barrels - Chrome / Black | Hill  |                  |         |
|   | VERMEER | Stainless Steel Barrels - Gold Plated    | Hill  |                  |         |