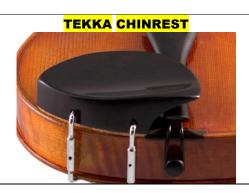

#### **U-TYPE MODEL**

| Style | Metal                                    | Model    | Ebony / Rosewood | Boxwood |
|-------|------------------------------------------|----------|------------------|---------|
| TEKKA | Stainless Steel Barrels - Chrome / Black | U - Type |                  |         |
| TEKKA | Stainless Steel Barrels - Gold Plated    | U - Type |                  |         |

| Style | Metal                                    | Model | Ebony / Rosewood | Boxwood |
|-------|------------------------------------------|-------|------------------|---------|
| TEKKA | Stainless Steel Barrels - Chrome / Black | Hill  |                  |         |
| TEKKA | Stainless Steel Barrels - Gold Plated    | Hill  |                  |         |