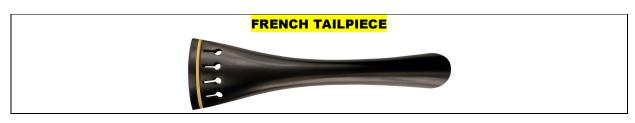

| Item Description                   | Ebony / Rosewood | Boxwood |
|------------------------------------|------------------|---------|
| FRENCH - Ebony / Boxwood - Fret    |                  |         |
| FRENCH - Gold / Bone / Horn - Fret |                  |         |