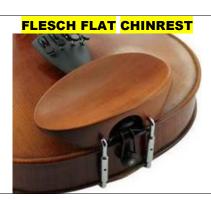

### **VIOLIN CHINREST**

# **VIOLA CHINREST**

#### FLESCH WITH HUMP CHINREST

#### **U-TYPE MODEL**

| Style       | Metal                                    | Model    | Ebony / Rosewood | Boxwood |
|-------------|------------------------------------------|----------|------------------|---------|
| FLESCH FLAT | Stainless Steel Barrels - Chrome / Black | U - Type |                  |         |
| FLESCH FLAT | Stainless Steel Barrels - Gold Plated    | U - Type |                  |         |

| Style       | Metal                                    | Model | Ebony / Rosewood | Boxwood |
|-------------|------------------------------------------|-------|------------------|---------|
| FLESCH FLAT | Stainless Steel Barrels - Chrome / Black | Hill  |                  |         |
| FLESCH FLAT | Stainless Steel Barrels - Gold Plated    | Hill  |                  |         |