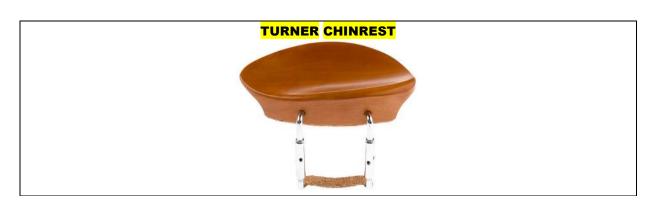

#### **U-TYPE MODEL**

| Style  | Metal                                    | Model    | Ebony / Rosewood | Boxwood |
|--------|------------------------------------------|----------|------------------|---------|
| TURNER | Stainless Steel Barrels - Chrome / Black | U - Type |                  |         |
| TURNER | Stainless Steel Barrels - Gold Plated    | U - Type |                  |         |

| Style  | Metal                                    | Model | Ebony / Rosewood | Boxwood |
|--------|------------------------------------------|-------|------------------|---------|
| TURNER | Stainless Steel Barrels - Chrome / Black | Hill  |                  |         |
| TURNER | Stainless Steel Barrels - Gold Plated    | Hill  |                  |         |