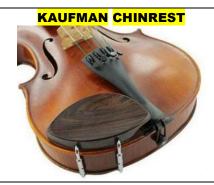

#### **U-TYPE MODEL**

| Style          | Metal                                    | Model    | Ebony / Rosewood | Boxwood |
|----------------|------------------------------------------|----------|------------------|---------|
| <b>KAUFMAN</b> | Stainless Steel Barrels - Chrome / Black | U - Type |                  |         |
| <b>KAUFMAN</b> | Stainless Steel Barrels - Gold Plated    | U - Type |                  |         |

#### **HILL MODEL**

| Style   | Metal                                    | Model | Ebony / Rosewood | Boxwood |
|---------|------------------------------------------|-------|------------------|---------|
| KAUFMAN | Stainless Steel Barrels - Chrome / Black | Hill  |                  |         |
| KAUFMAN | Stainless Steel Barrels - Gold Plated    | Hill  |                  |         |