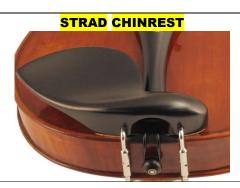

#### **U-TYPE MODEL**

| Style | Metal                                    | Model    | Ebony / Rosewood | Boxwood |
|-------|------------------------------------------|----------|------------------|---------|
| STRAD | Stainless Steel Barrels - Chrome / Black | U - Type |                  |         |
| STRAD | Stainless Steel Barrels - Gold Plated    | U - Type |                  |         |

#### **HILL MODEL**

| Style | Metal                                    | Model | Ebony / Rosewood | Boxwood |
|-------|------------------------------------------|-------|------------------|---------|
| STRAD | Stainless Steel Barrels - Chrome / Black | Hill  |                  |         |
| STRAD | Stainless Steel Barrels - Gold Plated    | Hill  |                  |         |