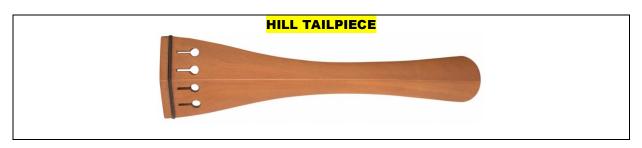

# **VIOLIN / VIOLA \_ TAILPIECE**

| Item Description                 | Ebony / Rosewood | Boxwood |
|----------------------------------|------------------|---------|
| HILL - Ebony / Boxwood - Fret    |                  |         |
| HILL - Gold / Bone / Horn - Fret |                  |         |