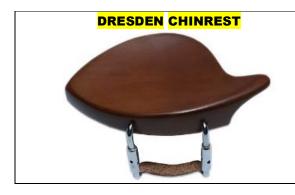

#### **U-TYPE MODEL**

| Style   | Metal                                    | Model    | Ebony / Rosewood | Boxwood |
|---------|------------------------------------------|----------|------------------|---------|
| DRESDEN | Stainless Steel Barrels - Chrome / Black | U - Type |                  |         |
| DRESDEN | Stainless Steel Barrels - Gold Plated    | U - Type |                  |         |