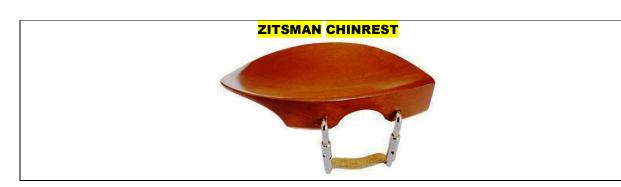

#### **U-TYPE MODEL**

| Style   | Metal                                    | Model    | Ebony / Rosewood | Boxwood |
|---------|------------------------------------------|----------|------------------|---------|
| ZITSMAN | Stainless Steel Barrels - Chrome / Black | U - Type |                  |         |
| ZITSMAN | Stainless Steel Barrels - Gold Plated    | U - Type |                  |         |

| Style   | Metal                                    | Model | Ebony / Rosewood | Boxwood |
|---------|------------------------------------------|-------|------------------|---------|
| ZITSMAN | Stainless Steel Barrels - Chrome / Black | Hill  |                  |         |
| ZITSMAN | Stainless Steel Barrels - Gold Plated    | Hill  |                  |         |