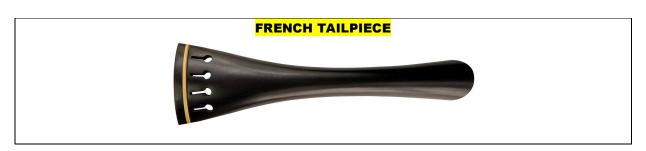

| Item Description                   | Ebony / Rosewood | Boxwood |
|------------------------------------|------------------|---------|
| FRENCH - Ebony / Boxwood - Fret    |                  |         |
| FRENCH - Gold / Bone / Horn - Fret |                  |         |