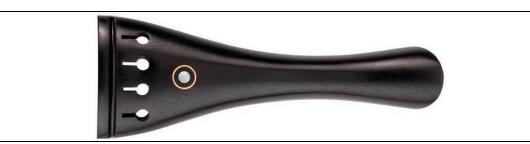

----|---------|
| HARP TUNERS ADJUSTER - Ebony / Boxwood - Fret    |                  |         |
| HARP TUNERS ADJUSTER - Gold / Bone / Horn - Fret |                  |         |



| Item Description                            | Ebony / Rosewood | Boxwood |
|---------------------------------------------|------------------|---------|
| TUNERS ADJUSTER - Ebony / Boxwood - Fret    |                  |         |
| TUNERS ADJUSTER - Gold / Bone / Horn - Fret |                  |         |



| Item Description | Ebony / Rosewood | Boxwood |
|------------------|------------------|---------|
| BAROQUE          |                  |         |



Email: biswasmusic2005@gmail.com

Mobile: (+91) 9831012425

GSTIN: 19AJEPB1657P1ZW IEC Code: AJEPB1657P

### VIOLIN / VIOLA \_ TAILPIECE - PARISIAN EYE



### **VIOLIN / VIOLA \_ TAILPIECE - RHOMBUS**



### VIOLIN / VIOLA TAILPIECE - SHIELD



# VIOLIN / VIOLA \_ TAILPIECE - LILY





Email: biswasmusic2005@gmail.com

Mobile: (+91) 9831012425

GSTIN: 19AJEPB1657P1ZW IEC Code: AJEPB1657P

We Have Successfully Delivered Our Products To Customers Across, Ensuring Quality And Reliability Worldwide.





Email: biswasmusic2005@gmail.com

Mobile: (+91) 9831012425

GSTIN: 19AJEPB1657P1ZW IEC Code: AJEPB1657P

We Have Successfully Delivered Our Products To Customers Across, Ensuring Quality And Reliability Worldwide.





Email: biswasmusic2005@gmail.com

Mobile: (+91) 9831012425

GSTIN: 19AJEPB1657P1ZW IEC Code: AJEPB1657P

### CELLO TAILPIECE



| Item Description                  | Ebony / Rosewood | Boxwood |
|--------------------------------